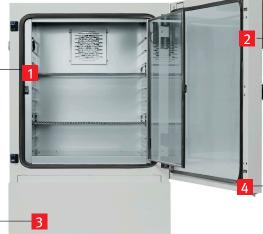

**RELIABLE** 

Series KBF, KBFP, KBFLQC, KMF

Failsafe operation without compromise. Interior made completely of stainless steel.

**SMART** 

Series KBF, KBF P, KBF LQC, KMF

A wide range of accessories makes adaptation exactly to specific customer requirements possible.

## **ECONOMICAL**

Series KBF, KBFP, KBFLQC, KMF

Maximum effective volume which allows for 30% larger load compared to the competition.

Contact:

Kefo d.o.o. Bačka 1U 11080 ZEMUN Srbija

Tel: 0602570000 e-mail: info@kefo.rs